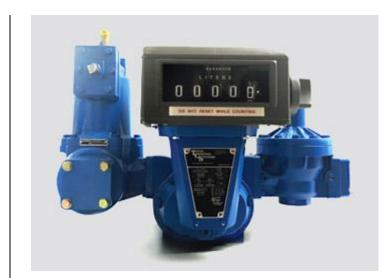

## Learn More about the "Total Control System (TCS - 700)"

TCS meter is a positive displacement flow meter made in USA with a high accuracy, long service life & low maintenance.

TCS-700 comes for different applications like standard petroleum, liquefied petroleum gas and industrial chemicals. Equipped with a strainer and air eliminator with two options of register:

- Mechanical register with or without printer
- Electronic register with or without printer

Call EQUIPT to order your meter.